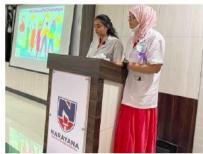

### WOMEN'S DAY CELEBRATIONS

## 8<sup>Th</sup> March 2021 WEC, NDCH

The program on 'Women's Day Celebrations' of 2021 started with the Interns welcoming the Women staff with flowers and gifts. WEC Chairperson, NDCH, gave an introductory speech stressing on the impact of Covid-19 in achieving "Gender equality". The winners of theme oriented drawing competitions (both color and pencil sketches) were presented certificates. Then Dr. Lavanya introduced the chief guest Dr. Seetha Balaji, Oral & Maxillofacial Surgeon, Founder & Convenor IRCS Haemophilia & Thalessemia Society, Nellore. Dr. Kiranmayi welcomed the guest onto the dais. Madam spoke on "Awareness about physical & mental health and knowledge on family finances – a woman's perspective". Dr. Saroja thanked the guest with a sapling. Then Dr. P. Sindhura Narayana, Managing Director, Narayana Group, addressed all the teaching & non-teaching women faculty and students (UG & PG) on zoom platform. Madam spoke on the different roles portrayed by a woman in her lifetime and her continuous struggle for achieving gender parity. After a brief valedictory, the celebrations concluded with cake cutting followed by Hi-tea.