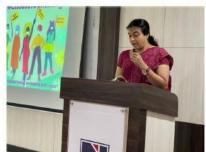

### WOMEN'S DAY CELEBRATIONS

## 8<sup>Th</sup> March 2021 WEC, NDCH

The program on 'Women's Day Celebrations' of 2021 started with the Interns welcoming the Women staff with flowers and gifts. WEC Chairperson, NDCH, gave an introductory speech stressing on the impact of Covid-19 in achieving "Gender equality". The winners of theme oriented drawing competitions (both color and pencil sketches) were presented certificates. Then Dr. Lavanya introduced the chief guest Dr. Seetha Balaji, Oral & Maxillofacial Surgeon, Founder & Convenor IRCS Haemophilia & Thalessemia Society, Nellore. Dr. Kiranmayi welcomed the guest onto the dais. Madam spoke on "Awareness about physical & mental health and knowledge on family finances – a woman's perspective". Dr. Saroja thanked the guest with a sapling. Then Dr. P. Sindhura Narayana, Managing Director, Narayana Group, addressed all the teaching & non-teaching women faculty and students (UG & PG) on zoom platform. Madam spoke on the different roles portrayed by a woman in her lifetime and her continuous struggle for achieving gender parity. After a brief valedictory, the celebrations concluded with cake cutting followed by Hi-tea.