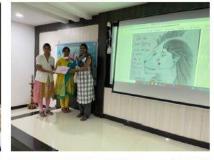

## 8<sup>Th</sup> March 2021 WEC, NDCH

The program on 'Women's Day Celebrations' of 2021 started with the Interns welcoming the Women staff with flowers and gifts. WEC Chairperson, NDCH, gave an introductory speech stressing on the impact of Covid-19 in achieving "Gender equality". The winners of theme oriented drawing competitions (both color and pencil sketches) were presented certificates. Then Dr. Lavanya introduced the chief guest Dr. Seetha Balaji, Oral & Maxillofacial Surgeon, Founder & Convenor IRCS Haemophilia & Thalessemia Society, Nellore. Dr. Kiranmayi welcomed the guest onto the dais. Madam spoke on "Awareness about physical & mental health and knowledge on family finances – a woman's perspective". Dr. Saroja thanked the guest with a sapling. Then Dr. P. Sindhura Narayana, Managing Director, Narayana Group, addressed all the teaching & non-teaching women faculty and students (UG & PG) on zoom platform. Madam spoke on the different roles portrayed by a woman in her lifetime and her continuous struggle for achieving gender parity. After a brief valedictory, the celebrations concluded with cake cutting followed by Hi-tea.