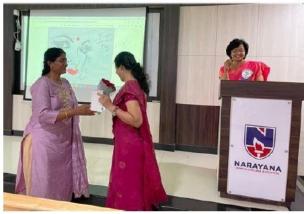

### WOMEN'S DAY CELEBRATIONS

## 8<sup>Th</sup> March 2021 WEC, NDCH

The program on 'Women's Day Celebrations' of 2021 started with the Interns welcoming the Women staff with flowers and gifts. WEC Chairperson, NDCH, gave an introductory speech stressing on the impact of Covid-19 in achieving "Gender equality". The winners of theme oriented drawing competitions (both color and pencil sketches) were presented certificates. Then Dr. Lavanya introduced the chief guest Dr. Seetha Balaji, Oral & Maxillofacial Surgeon, Founder & Convenor IRCS Haemophilia & Thalessemia Society, Nellore. Dr. Kiranmayi welcomed the guest onto the dais. Madam spoke on "Awareness about physical & mental health and knowledge on family finances – a woman's perspective". Dr. Saroja thanked the guest with a sapling. Then Dr. P. Sindhura Narayana, Managing Director, Narayana Group, addressed all the teaching & non-teaching women faculty and students (UG & PG) on zoom platform. Madam spoke on the different roles portrayed by a woman in her lifetime and her continuous struggle for achieving gender parity. After a brief valedictory, the celebrations concluded with cake cutting followed by Hi-tea.