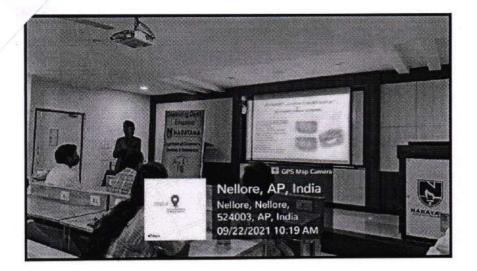

### Topic - "AN INSIGHT - Anterior Composite Build Up"

Date: 22-09-2021

The program started with a welcome speech from Dr Mounika V and Dr Meghana Varshini, PG students.

**Dr. Shri Ram N C**, was our guest speaker for the program. It was an exhaustive lecture from 10am to 12.30pm. The lectures focused exclusively on composite build up, Current trends of restorative dentistry, Bonding of substrate, Contouring and polishing and Shading systems. An intro was also given on Bridging direct and indirect restoratives along with Case presentations. A lecture on composite layering concepts was exclusively designed for the advantage of the Interns.

After the lunch break, there was a live demonstration of the Composite placement in which the students could appreciate the putty index technique and different shades used for composite build up of class 4, anterior tooth.

Total number of students attended - 60 (Lecture and Demonstration)

Lecture on composites

Live demonstration by the speaker

Participants along with the speaker