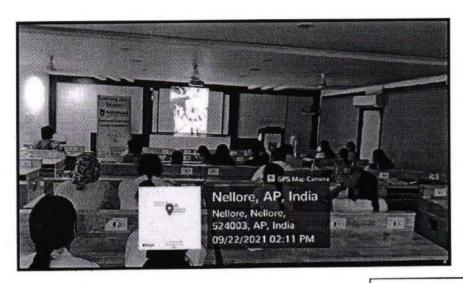

### Topic - "AN INSIGHT - Anterior Composite Build Up"

Date: 22-09-2021

The program started with a welcome speech from Dr Mounika V and Dr Meghana Varshini, PG students.

**Dr. Shri Ram N C**, was our guest speaker for the program. It was an exhaustive lecture from 10am to 12.30pm. The lectures focused exclusively on composite build up, Current trends of restorative dentistry, Bonding of substrate, Contouring and polishing and Shading systems. An intro was also given on Bridging direct and indirect restoratives along with Case presentations. A lecture on composite layering concepts was exclusively designed for the advantage of the Interns.

Total number of students attended - 60 (Lecture and Demonstration)

Lecture on composites

Live demonstration by the speaker

Participants along with the speaker