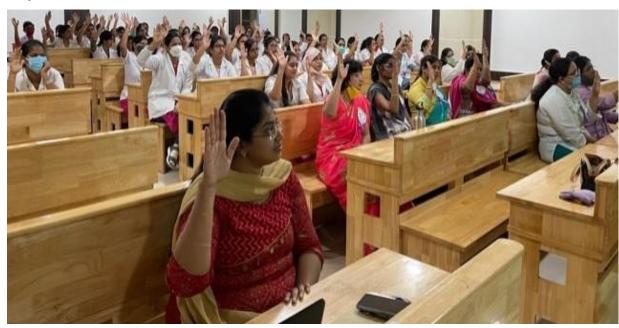

### WOMEN'S DAY CELEBRATIONS

## 8<sup>Th</sup> March 2021 WEC, NDCH

The program on 'Women's Day Celebrations' of 2021 started with the Interns welcoming the Women staff with flowers and gifts. WEC Chairperson, NDCH, gave an introductory speech stressing on the impact of Covid-19 in achieving "Gender equality". The winners of theme oriented drawing competitions (both color and pencil sketches) were presented certificates. Then Dr. Lavanya introduced the chief guest Dr. Seetha Balaji, Oral & Maxillofacial Surgeon, Founder & Convenor IRCS Haemophilia & Thalessemia Society, Nellore. Dr. Kiranmayi welcomed the guest onto the dais. Madam spoke on "Awareness about physical & mental health and knowledge on family finances – a woman's perspective". Dr. Saroja thanked the guest with a sapling. Then Dr. P. Sindhura Narayana, Managing Director, Narayana Group, addressed all the teaching & non-teaching women faculty and students (UG & PG) on zoom platform. Madam spoke on the different roles portrayed by a woman in her lifetime and her continuous struggle for achieving gender parity. After a brief valedictory, the celebrations concluded with cake cutting followed by Hi-tea.