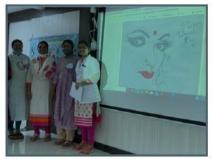

## 8<sup>Th</sup> March 2021 WEC, NDCH

The program on 'Women's Day Celebrations' of 2021 started with the Interns welcoming the Women staff with flowers and gifts. WEC Chairperson, NDCH, gave an introductory speech stressing on the impact of Covid-19 in achieving "Gender equality". The winners of theme oriented drawing competitions (both color and pencil sketches) were presented certificates. Then Dr. Lavanya introduced the chief guest Dr. Seetha Balaji, Oral & Maxillofacial Surgeon, Founder & Convenor IRCS Haemophilia & Thalessemia Society, Nellore. Dr. Kiranmayi welcomed the guest onto the dais. Madam spoke on "Awareness about physical & mental health and knowledge on family finances – a woman's perspective". Dr. Saroja thanked the guest with a sapling. Then Dr. P. Sindhura Narayana, Managing Director, Narayana Group, addressed all the teaching & non-teaching women faculty and students (UG & PG) on zoom platform. Madam spoke on the different roles portrayed by a woman in her lifetime and her continuous struggle for achieving gender parity. After a brief valedictory, the celebrations concluded with cake cutting followed by Hi-tea.