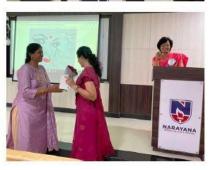

### WOMEN'S DAY CELEBRATIONS

## 8<sup>Th</sup> March 2021 WEC, NDCH

The program on 'Women's Day Celebrations' of 2021 started with the Interns welcoming the Women staff with flowers and gifts. WEC Chairperson, NDCH, gave an introductory speech stressing on the impact of Covid-19 in achieving "Gender equality". The winners of theme oriented drawing competitions (both color and pencil sketches) were presented certificates. Then Dr. Lavanya introduced the chief guest Dr. Seetha Balaji, Oral & Maxillofacial Surgeon, Founder & Convenor IRCS Haemophilia & Thalessemia Society, Nellore. Dr. Kiranmayi welcomed the guest onto the dais. Madam spoke on "Awareness about physical & mental health and knowledge on family finances – a woman's perspective". Dr. Saroja thanked the guest with a sapling. Then Dr. P. Sindhura Narayana, Managing Director, Narayana Group, addressed all the teaching & non-teaching women faculty and students (UG & PG) on zoom platform. Madam spoke on the different roles portrayed by a woman in her lifetime and her continuous struggle for achieving gender parity. After a brief valedictory, the celebrations concluded with cake cutting followed by Hi-tea.