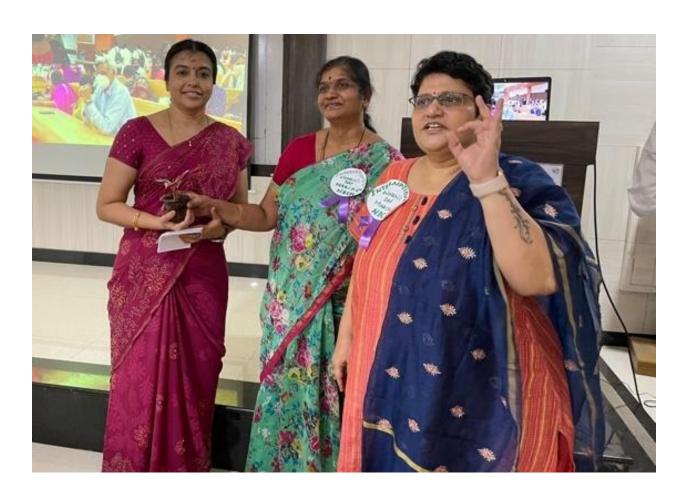

### WOMEN'S DAY CELEBRATIONS

## 8<sup>Th</sup> March 2021 WEC, NDCH

The program on 'Women's Day Celebrations' of 2021 started with the Interns welcoming the Women staff with flowers and gifts. WEC Chairperson, NDCH, gave an introductory speech stressing on the impact of Covid-19 in achieving "Gender equality". The winners of theme oriented drawing competitions (both color and pencil sketches) were presented certificates. Then Dr. Lavanya introduced the chief guest Dr. Seetha Balaji, Oral & Maxillofacial Surgeon, Founder & Convenor IRCS Haemophilia & Thalessemia Society, Nellore. Dr. Kiranmayi welcomed the guest onto the dais. Madam spoke on "Awareness about physical & mental health and knowledge on family finances – a woman's perspective". Dr. Saroja thanked the guest with a sapling. Then Dr. P. Sindhura Narayana, Managing Director, Narayana Group, addressed all the teaching & non-teaching women faculty and students (UG & PG) on zoom platform. Madam spoke on the different roles portrayed by a woman in her lifetime and her continuous struggle for achieving gender parity. After a brief valedictory, the celebrations concluded with cake cutting followed by Hi-tea.