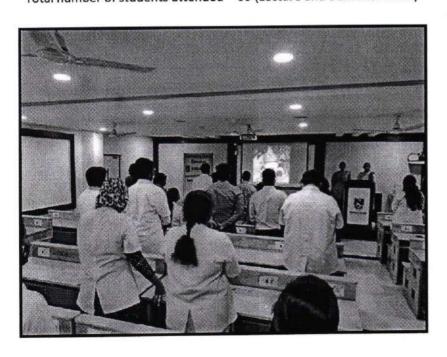

### Topic - "AN INSIGHT - Anterior Composite Build Up"

Date: 22-09-2021

The program started with a welcome speech from Dr Mounika V and Dr Meghana Varshini, PG students.

**Dr. Shri Ram N C**, was our guest speaker for the program. It was an exhaustive lecture from 10am to 12.30pm. The lectures focused exclusively on composite build up, Current trends of restorative dentistry, Bonding of substrate, Contouring and polishing and Shading systems. An intro was also given on Bridging direct and indirect restoratives along with Case presentations. A lecture on composite layering concepts was exclusively designed for the advantage of the Interns.

After the lunch break, there was a live demonstration of the Composite placement in which the students could appreciate the putty index technique and different shades used for composite build up of class 4, anterior tooth.

Total number of students attended - 60 (Lecture and Demonstration)

Lecture on composites

Live demonstration by the speaker

Participants along with the speaker