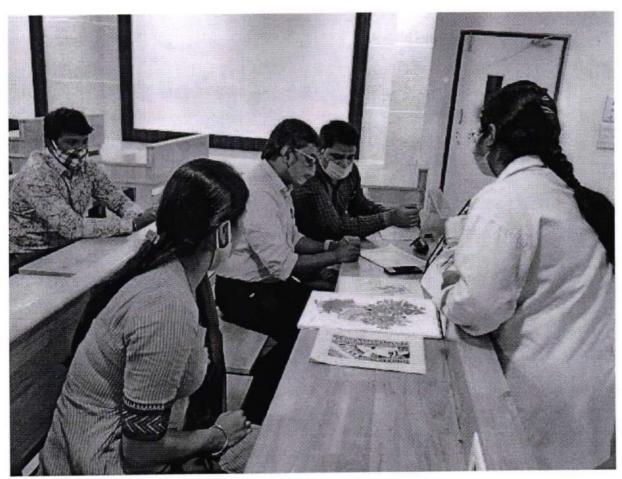

### Topic - "AN INSIGHT - Anterior Composite Build Up"

Date: 22-09-2021

The program started with a welcome speech from Dr Mounika V and Dr Meghana Varshini, PG students.

**Dr. Shri Ram N C**, was our guest speaker for the program. It was an exhaustive lecture from 10am to 12.30pm. The lectures focused exclusively on composite build up, Current trends of restorative dentistry, Bonding of substrate, Contouring and polishing and Shading systems. An intro was also given on Bridging direct and indirect restoratives along with Case presentations. A lecture on composite layering concepts was exclusively designed for the advantage of the Interns.

After the lunch break, there was a live demonstration of the Composite placement in which the students could appreciate the putty index technique and different shades used for composite build up of class 4, anterior tooth.

The speaker spent an appreciable amount of time answering the doubts of PGs and interns. The program ended with a vote of thanks by Dr Jagan, PG.

The program was **funded by SHOFU Company** and PGs and interns were acquainted with all the new materials. The program was conducted under the guidance and supervision of Dr Lavanya A, Head of the Department, Conservative Dentistry and Endodontics. Staff of Department of Conservative Dentistry Dr Suneel Kumar, Dr Kiranmayi, Dr Divya, Dr Venkatesh, along with Dean- Dr Shiv Kumar sir, Dr Rekha, Dr Karthik, Dr Krishna Kumar, HOD Of Dept of Community Dentistry and Dr Srinivas, HOD Dept of Prosthodontics attended the program.

Total number of students attended - 60 (Lecture and Demonstration)

Lecture on composites

Live demonstration by the speaker

Participants along with the speaker