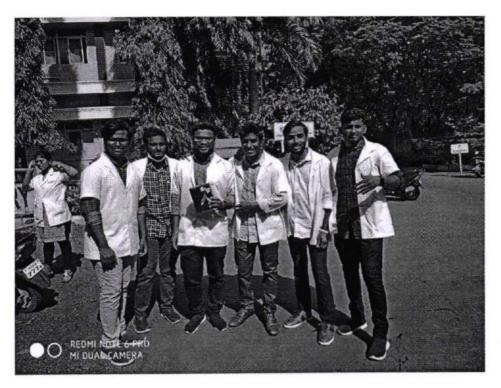

Total number of students attended - 60 (Lecture and Demonstration)

Lecture on composites

Live demonstration by the speaker

Participants along with the speaker