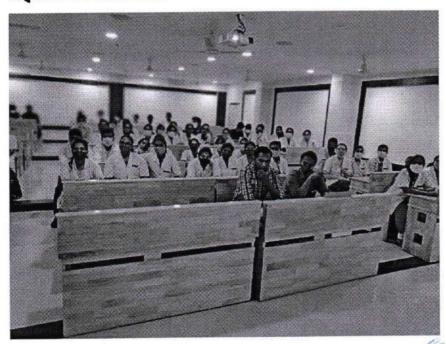

### Topic - "AN INSIGHT - Anterior Composite Build Up"

Date: 22-09-2021

The program started with a welcome speech from Dr Mounika V and Dr Meghana Varshini, PG students.

**Dr. Shri Ram N C**, was our guest speaker for the program. It was an exhaustive lecture from 10am to 12.30pm. The lectures focused exclusively on composite build up, Current trends of restorative dentistry, Bonding of substrate, Contouring and polishing and Shading systems. An intro was also given on Bridging direct and indirect restoratives along with Case presentations. A lecture on composite layering concepts was exclusively designed for the advantage of the Interns.

Total number of students attended - 60 (Lecture and Demonstration)

Lecture on composites

Live demonstration by the speaker

Participants along with the speaker