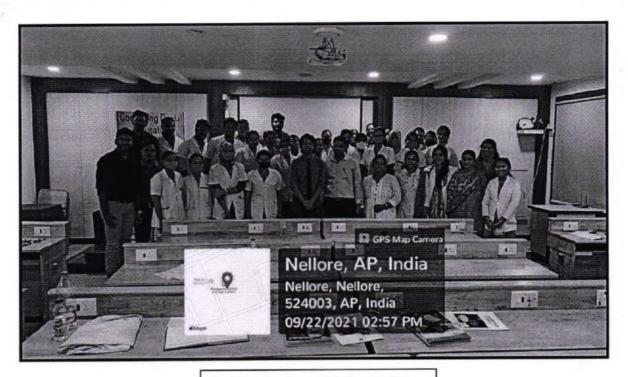

The speaker spent an appreciable amount of time answering the doubts of PGs and interns. The program ended with a vote of thanks by Dr Jagan, PG.

The program was **funded by SHOFU Company** and PGs and interns were acquainted with all the new materials. The program was conducted under the guidance and supervision of Dr Lavanya A, Head of the Department, Conservative Dentistry and Endodontics. Staff of Department of Conservative Dentistry Dr Suneel Kumar, Dr Kiranmayi, Dr Divya, Dr Venkatesh, along with Dean- Dr Shiv Kumar sir, Dr Rekha, Dr Karthik, Dr Krishna Kumar, HOD Of Dept of Community Dentistry and Dr Srinivas, HOD Dept of Prosthodontics attended the program.

Total number of students attended - 60 (Lecture and Demonstration)

Lecture on composites

Live demonstration by the speaker

Participants along with the speaker