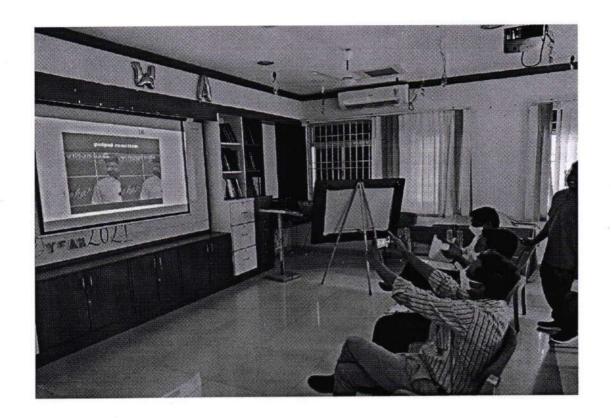

### Topic - "AN INSIGHT - Anterior Composite Build Up"

Date: 22-09-2021

The program started with a welcome speech from Dr Mounika V and Dr Meghana Varshini, PG students.

**Dr. Shri Ram N C**, was our guest speaker for the program. It was an exhaustive lecture from 10am to 12.30pm. The lectures focused exclusively on composite build up, Current trends of restorative dentistry, Bonding of substrate, Contouring and polishing and Shading systems. An intro was also given on Bridging direct and indirect restoratives along with Case presentations. A lecture on composite layering concepts was exclusively designed for the advantage of the Interns.

After the lunch break, there was a live demonstration of the Composite placement in which the students could appreciate the putty index technique and different shades used for composite build up of class 4, anterior tooth.

The speaker spent an appreciable amount of time answering the doubts of PGs and interns. The program ended with a vote of thanks by Dr Jagan, PG.

The program was **funded by SHOFU Company** and PGs and interns were acquainted with all the new materials. The program was conducted under the guidance and supervision of Dr Lavanya A, Head of the Department, Conservative Dentistry and Endodontics. Staff of Department of Conservative Dentistry Dr Suneel Kumar, Dr Kiranmayi, Dr Divya, Dr Venkatesh, along with Dean- Dr Shiv Kumar sir, Dr Rekha, Dr Karthik, Dr Krishna Kumar, HOD Of Dept of Community Dentistry and Dr Srinivas, HOD Dept of Prosthodontics attended the program.

Total number of students attended - 60 (Lecture and Demonstration)

Lecture on composites

Live demonstration by the speaker

Participants along with the speaker