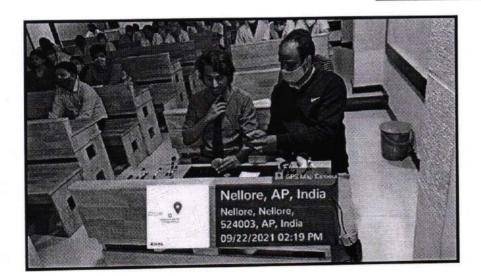

After the lunch break, there was a live demonstration of the Composite placement in which the students could appreciate the putty index technique and different shades used for composite build up of class 4, anterior tooth.

Total number of students attended - 60 (Lecture and Demonstration)

Lecture on composites

Live demonstration by the speaker

Participants along with the speaker