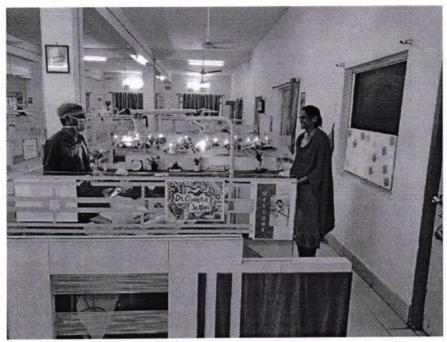

After the lunch break, there was a live demonstration of the Composite placement in which the students could appreciate the putty index technique and different shades used for composite build up of class 4, anterior tooth.

Total number of students attended - 60 (Lecture and Demonstration)

Lecture on composites

Live demonstration by the speaker

Participants along with the speaker