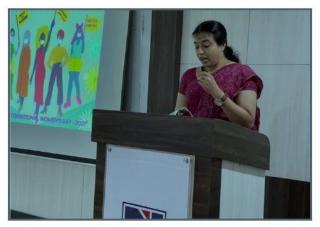

### WOMEN'S DAY CELEBRATIONS

## 8<sup>Th</sup> March 2021 WEC, NDCH

The program on 'Women's Day Celebrations' of 2021 started with the Interns welcoming the Women staff with flowers and gifts. WEC Chairperson, NDCH, gave an introductory speech stressing on the impact of Covid-19 in achieving "Gender equality". The winners of theme oriented drawing competitions (both color and pencil sketches) were presented certificates. Then Dr. Lavanya introduced the chief guest Dr. Seetha Balaji, Oral & Maxillofacial Surgeon, Founder & Convenor IRCS Haemophilia & Thalessemia Society, Nellore. Dr. Kiranmayi welcomed the guest onto the dais. Madam spoke on "Awareness about physical & mental health and knowledge on family finances – a woman's perspective". Dr. Saroja thanked the guest with a sapling. Then Dr. P. Sindhura Narayana, Managing Director, Narayana Group, addressed all the teaching & non-teaching women faculty and students (UG & PG) on zoom platform. Madam spoke on the different roles portrayed by a woman in her lifetime and her continuous struggle for achieving gender parity. After a brief valedictory, the celebrations concluded with cake cutting followed by Hi-tea.